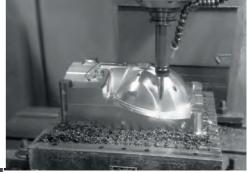

First Star is a Mainland Chinese registered company established in 2009 by Winston Wu, producing high accuracy CNC machined components in mass volume (up to 1 million parts per month) for suppliers of leading electronic, automotive & jewellery companies such as Foxconn and BMW to name a few.

## Manufacture & Tooling